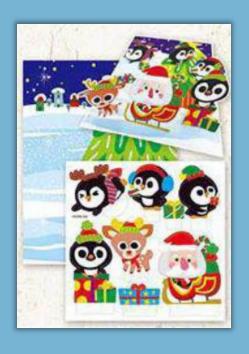

**NOVELTIES** 









## 3D Snow Scenes









## 3D Snow Scenes











Snow Scenes with Glitter – Gold & Silver mixed







## Snow Scenes with Glitter











## Snow Scene with lights







### Static window

Window decoration Size: 30 x 38cm















## Static window with glitter Silver

Window decoration Size: 30 x 38cm













## Static window with glitter *Multi*

Window decoration Size: 30 x 38cm









## Pop Up 3D Stickers + Playing Board

Size: 15 x 20cm











### Handmade Stickers

Size: 12.5 x 23.5cm













## Wiggly eyes - Puffy Sticker

Size: 9 x 21cm















#### Embossed Metallic Pop Up Sticker

Size: 14.6 x 24cm













#### Glitter Handmade Embellishments

Size: 12.5 x 23.5cm













#### Christmas stair stickers – 10pcs



Size: H 17 x W 100 cm







#### Christmas Unicorn with Glitter

















#### Hipster Santa



38\*30cm Cut out – Red Opac background







#### Funny & Cute Kids Tattoos (for promotions)













## **ELVES**



**Elf hat** 



Elf Costume – Girl

Childeren size



Elf Costume – Boy

Childeren size



Elf hat with bells



## **TIARAS**





**Unicorn headbands** 



# X-mas Headgear 3 styles assorted: Christmas tree, Santa head and present

## X-mas Headgear

3 styles a