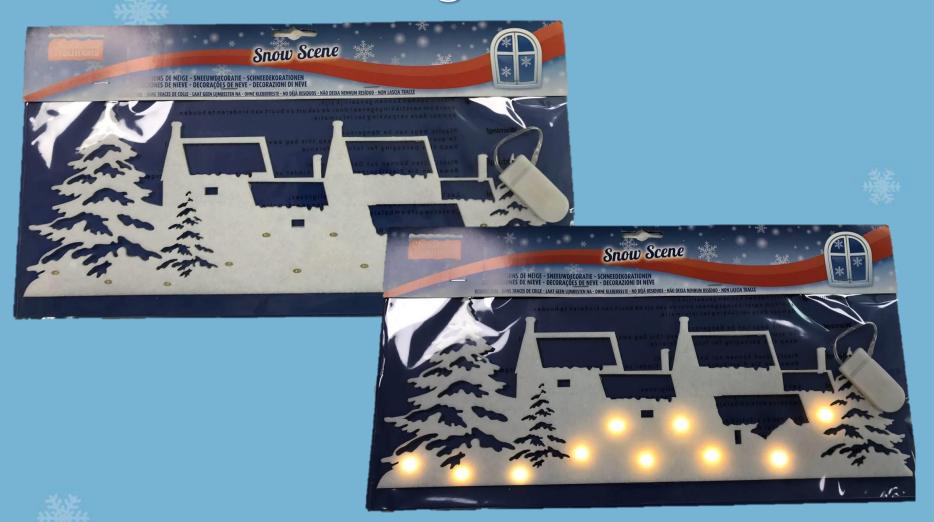

**NOVELTIES** 









## 3D Snow Scenes









## 3D Snow Scenes











Snow Scenes with Glitter – Gold & Silver mixed







## Snow Scenes with Glitter











## Snow Scene with lights







### Static window

Window decoration Size: 30 x 38cm















## Static window with glitter Silver

Window decoration Size: 30 x 38cm













## Static window with glitter *Multi*

Window decoration Size: 30 x 38cm









## Pop Up 3D Stickers + Playing Board

Size: 15 x 20cm











### Handmade Stickers

Size: 12.5 x 23.5cm













## Wiggly eyes - Puffy Sticker

Size: 9 x 21cm















#### Embossed Metallic Pop Up Sticker

Size: 14.6 x 24cm













#### Glitter Handmade Embellishments

Size: 12.5 x 23.5cm













#### Christmas stair stickers – 10pcs



Size: H 17 x W 100 cm







#### Christmas Unicorn with Glitter

















#### Hipster Santa



38\*30cm Cut out – Red Opac background







#### Funny & Cute Kids Tattoos (for promoti