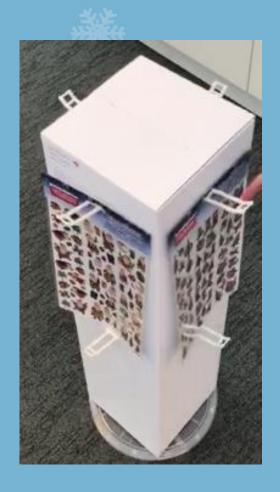

#### **ROTATING DISPLAY**

21\*21\*75 8 hooks with each 50 stickers 8 hooks with eacht 15 till 20 snow scenes