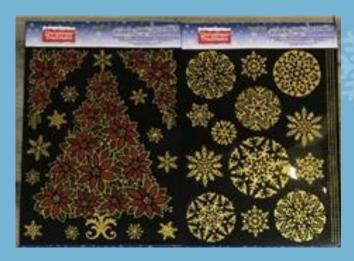

**NOVELTIES** 









## 3D Snow Scenes









## 3D Snow Scenes











Snow Scenes with Glitter – Gold & Silver mixed







## Snow Scenes with Glitter











## Snow Scene with lights







### Static window

Window decoration Size: 30 x 38cm















## Static window with glitter Silver

Window decoration Size: 30 x 38cm













## Static window with glitter *Multi*

Window decoration Size: 30 x 38cm









## Pop Up 3D Stickers + Playing Board

Size: 15 x 20cm











### Handmade Stickers

Size: 12.5 x 23.5cm













## Wiggly eyes - Puffy Sticker

Size: 9 x 21cm















#### Embossed Metallic Pop Up Sticker

Size: 14.6 x 24cm













#### Glitter Handmade Embellishments

Size: 12.5 x 23.5cm













#### Christmas stair stickers – 10pcs



Size: H 17 x W 100 cm







#### Christmas Unicorn with Glitter

















#### Hipster Santa



38\*30cm Cut out – Red Opac background







#### Funny & Cute Kids Tattoos (for promotions)













## **ELVES**



**Elf hat** 



Elf Costume – Girl

Childeren size



Elf Costume – Boy

Childeren size



Elf hat with bells



## **TIARAS**





**Unicorn headbands** 



# X-mas Headgear 3 styles assorted: Chris