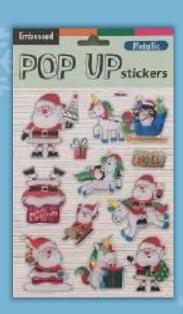

**NOVELTIES** 









## 3D Snow Scenes









## 3D Snow Scenes











Snow Scenes with Glitter – Gold & Silver mixed







## Snow Scenes with Glitter











## Snow Scene with lights







### Static window

Window decoration Size: 30 x 38cm















## Static window with glitter Silver

Window decoration Size: 30 x 38cm













## Static window with glitter *Multi*

Window decoration Size: 30 x 38cm









## Pop Up 3D Stickers + Playing Board

Size: 15 x 20cm











### Handmade Stickers

Size: 12.5 x 23.5cm













## Wiggly eyes - Puffy Sticker

Size: 9 x 21cm















#### Embossed Metallic Pop Up Sticker

Size: 14.6 x 24cm













#### Glitter Handmade Embellishments

Size: 12.5 x 23.5cm













#### Christmas stair stickers – 10pcs



Size: H 17 x W 100 cm







#### Christmas Unicorn with Glitter

















#### Hipster Santa



38\*30cm Cut out – Red Opac background







#### Funny & Cute Kids Tattoos (for promotions)













## **ELVES**



**Elf hat** 



Elf Costume – Girl

Childeren size



Elf Costume – Boy

Childeren size



Elf hat with bells



## **TIARAS**





**Unicorn headbands** 



# X-mas Headgear 3 styles assorted: Christmas tree, Santa head and present

## X-mas Headgear

3 styles assorted: Elf feet Santa hat Reindeer (gold)



#### Children size hat

- a) Pink snowman
- b) Blue polar bear

c) Reindeer



## Hats



### Adult size hat

- a) Green sequin antlers
- b) Go