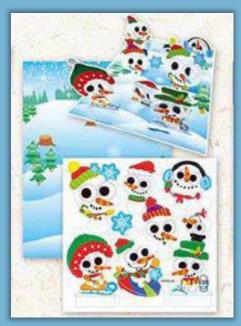

**NOVELTIES** 









## 3D Snow Scenes









## 3D Snow Scenes











Snow Scenes with Glitter – Gold & Silver mixed







## Snow Scenes with Glitter











## Snow Scene with lights







### Static window

Window decoration Size: 30 x 38cm















## Static window with glitter Silver

Window decoration Size: 30 x 38cm













## Static window with glitter *Multi*

Window decoration Size: 30 x 38cm









## Pop Up 3D Stickers + Playing Board

Size: 15 x 20cm











### Handmade Stickers

Size: 12.5 x 23.5cm













## Wiggly eyes - Puffy Sticker

Size: 9 x 21cm















#### Embossed Metallic Pop Up Sticker

Size: 14.6 x 24cm













#### Glitter Handmade Embellishments

Size: 12.5 x 23.5cm













#### Christmas stair stickers – 10pcs



Size: H 17 x W 100 cm







#### Christmas Unicorn with Glitter

















#### Hipster Santa



38\*30cm Cut out – Red Opac background







#### Funny & Cute Kids Tattoos (for promotions)













## **ELVES**



**Elf hat** 



Elf Costume – Girl

Childeren size



Elf Costume – Boy

Childeren size



Elf hat with bells



## **TIARAS**





**Unicorn headbands** 



# X-mas Headgear 3 styles assorted: Christmas tree, Santa head and present

## X-mas Headgear

3 styles assor