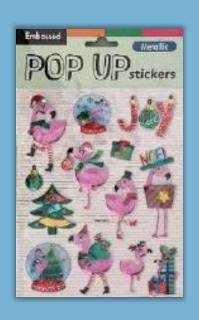

**NOVELTIES** 









## 3D Snow Scenes









## 3D Snow Scenes











Snow Scenes with Glitter – Gold & Silver mixed







## Snow Scenes with Glitter











## Snow Scene with lights







### Static window

Window decoration Size: 30 x 38cm















## Static window with glitter Silver

Window decoration Size: 30 x 38cm













## Static window with glitter *Multi*

Window decoration Size: 30 x 38cm









## Pop Up 3D Stickers + Playing Board

Size: 15 x 20cm











### Handmade Stickers

Size: 12.5 x 23.5cm













## Wiggly eyes - Puffy Sticker

Size: 9 x 21cm















#### Embossed Metallic Pop Up Sticker

Size: 14.6 x 24cm













#### Glitter Handmade Embellishments

Size: 12.5 x 23.5cm













#### Christmas stair stickers – 10pcs



Size: H 17 x W 100 cm







#### Christmas Unicorn with Glitter

















#### Hipster Santa



38\*30cm Cut out – Red Opac background







#### Funny & Cute Kids Tattoos (for promotions)













## **ELVES**



**Elf hat** 



Elf Costume – Girl

Childeren size



Elf Costume – Boy

Childeren size



Elf hat with bells



## **TIARAS**





**Unicorn headbands** 



# X-mas Headgear 3 styles assorted: Christmas tree, Santa head and present

## X-mas Headgear

3 styles assorted: Elf feet Santa hat Reindeer (gold)



#### Children size hat

- a) Pink snowman
- b) Blue polar bear

c) Reindeer



## Hats



### Adult size hat

- a) Green sequin antlers
- b