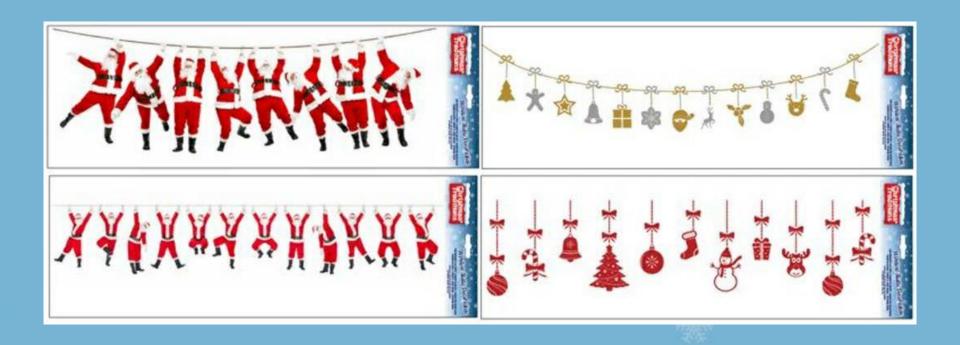

## Floorstanding Display for W&W decorations

Big Format: 288pcs (6\*48pcs)

Small Format: 384pcs (8\*48pcs)

**→** 672pcs

Santa & friends

20\*30cm Transparent – on white background

**Cute Elf & Ice Princess Cartoon** 

20\*30cm Transparent – on white background

30\*38cm

**Cute Baby** 

**Ornament Garland** 

59.5\*21cm
Transparant – On white background

27\*20cm

Cute Santa, Unicorn, Lama & Flamingo Cartoon