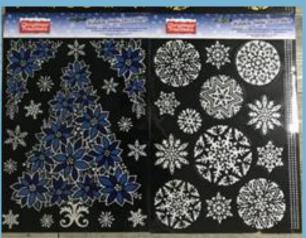

**NOVELTIES** 









## 3D Snow Scenes









## 3D Snow Scenes











Snow Scenes with Glitter – Gold & Silver mixed







## Snow Scenes with Glitter











## Snow Scene with lights







### Static window

Window decoration Size: 30 x 38cm















## Static window with glitter Silver

Window decoration Size: 30 x 38cm













## Static window with glitter *Multi*

Window decoration Size: 30 x 38cm









## Pop Up 3D Stickers + Playing Board

Size: 15 x 20cm











### Handmade Stickers

Size: 12.5 x 23.5cm













## Wiggly eyes - Puffy Sticker

Size: 9 x 21cm















#### Embossed Metallic Pop Up Sticker

Size: 14.6 x 24cm













#### Glitter Handmade Embellishments

Size: 12.5 x 23.5cm













#### Christmas stair stickers – 10pcs



Size: H 17 x W 100 cm







#### Christmas Unicorn with Glitter

















#### Hipster Santa



38\*30cm Cut out – Red Opac background







#### Funny & Cute Kids Tattoos (for promotions)













## **ELVES**



**Elf hat** 



Elf Costume – Girl

Childeren size



Elf Costume – Boy

Childeren size



Elf hat with bells



## **TIARAS**





**Unicorn headbands** 



# X-mas Headgear 3 styles assorted: Christm