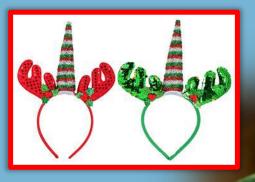

atic window with glitter *Multi*

Window decoration Size: 30 x 38cm









## Pop Up 3D Stickers + Playing Board

Size: 15 x 20cm











### Handmade Stickers

Size: 12.5 x 23.5cm













## Wiggly eyes - Puffy Sticker

Size: 9 x 21cm















#### Embossed Metallic Pop Up Sticker

Size: 14.6 x 24cm













#### Glitter Handmade Embellishments

Size: 12.5 x 23.5cm













#### Christmas stair stickers – 10pcs



Size: H 17 x W 100 cm







#### Christmas Unicorn with Glitter

















#### Hipster Santa



38\*30cm Cut out – Red Opac background







#### Funny & Cute Kids Tattoos (for promotions)













## **ELVES**



**Elf hat** 



Elf Costume – Girl

Childeren size



Elf Costume – Boy

Childeren size



Elf hat with bells



## **TIARAS**





**Unicorn headbands** 



# X-mas Headgear 3 styles assorted: Christmas tree, Santa head and present

## X-mas Headgear

3 styles assorted: Elf feet Santa hat Reindeer (gold)



#### Children size hat

- a) Pink snowman
- b) Blue polar bear

c) Reindeer



## Hats



### Adult size hat

- a) Green sequin antlers
- b) Golden sequin antlers





## Photobooth Props – 20pcs







## Floorstanding Display for W&W decorations





Big Format: 288pcs (6\*48pcs)

Small Format: 384pcs (8\*48pcs)

**→** 672pcs





Santa & friends

20\*30cm Transparent – on white background











**Cute Elf & Ice Princess Cartoon** 



20\*30cm Transparent – on white background







30\*38cm

**Cute Baby** 







**Ornament Garland** 

59.5\*21cm
Transparant – On white background







27\*20cm

Cute Sa