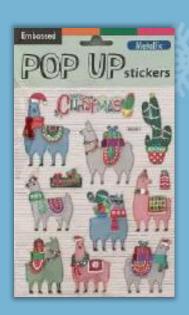

**NOVELTIES** 









## 3D Snow Scenes









## 3D Snow Scenes











Snow Scenes with Glitter – Gold & Silver mixed







## Snow Scenes with Glitter











## Snow Scene with lights







### Static window

Window decoration Size: 30 x 38cm















## Static window with glitter Silver

Window decoration Size: 30 x 38cm













## Static window with glitter *Multi*

Window decoration Size: 30 x 38cm









## Pop Up 3D Stickers + Playing Board

Size: 15 x 20cm











### Handmade Stickers

Size: 12.5 x 23.5cm













## Wiggly eyes - Puffy Sticker

Size: 9 x 21cm















#### Embossed Metallic Pop Up Sticker

Size: 14.6 x 24cm













#### Glitter Handmade Embellishments

Size: 12.5 x 23.5cm













#### Christmas stair stickers – 10pcs



Size: H 17 x W 100 cm







#### Christmas Unicorn with Glitter

















#### Hipster Santa



38\*30cm Cut out – Red Opac background







#### Funny & Cute Kids Tattoos (for promotions)













## **ELVES**



**Elf hat** 



Elf Costume – Girl

Childeren size



Elf Costume – Boy

Childeren size



Elf hat with bells



## **TIARAS**





**Unicorn headbands** 



# X-mas Headgear 3 styles assorted: Christmas tree, Santa head and present

## X-mas Headgear

3 styles assorted: Elf feet Santa hat Reindeer (gold)



#### Children size hat

- a) Pink snowman
- b) Blue polar bear

c) Reindeer



## Hats



### Adult size hat

- a) Green sequin antlers
- b)