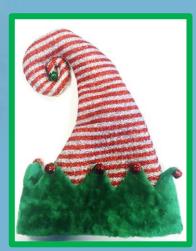

## **ELVES**

**Elf hat** 

Elf Costume – Girl

Childeren size

Elf Costume – Boy

Childeren size

Elf hat with bells