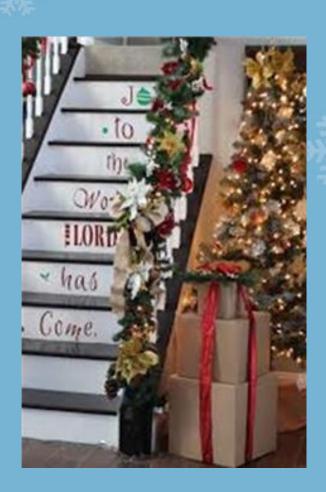

ELTIES** 









## 3D Snow Scenes









## 3D Snow Scenes











Snow Scenes with Glitter – Gold & Silver mixed







## Snow Scenes with Glitter











## Snow Scene with lights







### Static window

Window decoration Size: 30 x 38cm















## Static window with glitter Silver

Window decoration Size: 30 x 38cm













## Static window with glitter *Multi*

Window decoration Size: 30 x 38cm









## Pop Up 3D Stickers + Playing Board

Size: 15 x 20cm











### Handmade Stickers

Size: 12.5 x 23.5cm













## Wiggly eyes - Puffy Sticker

Size: 9 x 21cm















#### Embossed Metallic Pop Up Sticker

Size: 14.6 x 24cm













#### Glitter Handmade Embellishments

Size: 12.5 x 23.5cm













#### Christmas stair stickers – 10pcs



Size: H 17 x W 100 cm







#### Christmas Unicorn with Glitter

















#### Hipster Santa



38\*30cm Cut out – Red Opac background







#### Funny & Cute Kids Tattoos (for promotions)













## **ELVES**



**Elf hat** 



Elf Costume – Girl

Childeren size



Elf Costume – Boy

Childeren size



Elf hat with bells



## **TIARAS**





**Unicorn headbands** 



# X-mas Headgear 3 styles assorted: Christmas tree, Santa head and present

## X-mas Headgear

3 styles assorted: Elf feet Santa hat Reindeer (gold)



#### Children size hat

- a) Pink snowman
- b) Blue polar bear

c) Reindeer



## Hats



### Adult size hat

- a) Green sequin antlers
- b) Golden sequin antlers





## Photobooth Props – 20pcs







## Floorstanding Display for W&W decorations





Big Form