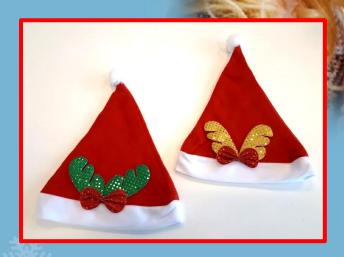

bossed Metallic Pop Up Sticker

Size: 14.6 x 24cm













#### Glitter Handmade Embellishments

Size: 12.5 x 23.5cm













#### Christmas stair stickers – 10pcs



Size: H 17 x W 100 cm







#### Christmas Unicorn with Glitter

















#### Hipster Santa



38\*30cm Cut out – Red Opac background







#### Funny & Cute Kids Tattoos (for promotions)













## **ELVES**



**Elf hat** 



Elf Costume – Girl

Childeren size



Elf Costume – Boy

Childeren size



Elf hat with bells



## **TIARAS**





**Unicorn headbands** 



# X-mas Headgear 3 styles assorted: Christmas tree, Santa head and present

## X-mas Headgear

3 styles assorted: Elf feet Santa hat Reindeer (gold)



#### Children size hat

- a) Pink snowman
- b) Blue polar bear

c) Reindeer



## Hats



### Adult size hat

- a) Green sequin antlers
- b) Golden sequin antlers





## Photobooth Props – 20pcs







## Floorstanding Display for W&W decorations





Big Format: 288pcs (6\*48pcs)

Small Format: 384pcs (8\*48pcs)

**→** 672pcs





Santa & friends

20\*30cm Transparent – on white background











**Cute Elf & Ice Princess Cartoon** 



20\*30cm Transparent – on white background







30\*38cm

**Cute Baby** 







**Ornament Garland** 

59.5\*21cm
Transparant – On white background







27\*20cm

Cute Santa, Unicorn, Lama & Flamingo Cartoon













## Glitter Window Decoration Size: 30 x 38cm















## Glitter Window Decoration Size: 20 x 27cm















**Elf House Landscape** 

23\*49cm







**Black Glitter** 

38\*30cm













38\*30cm

###