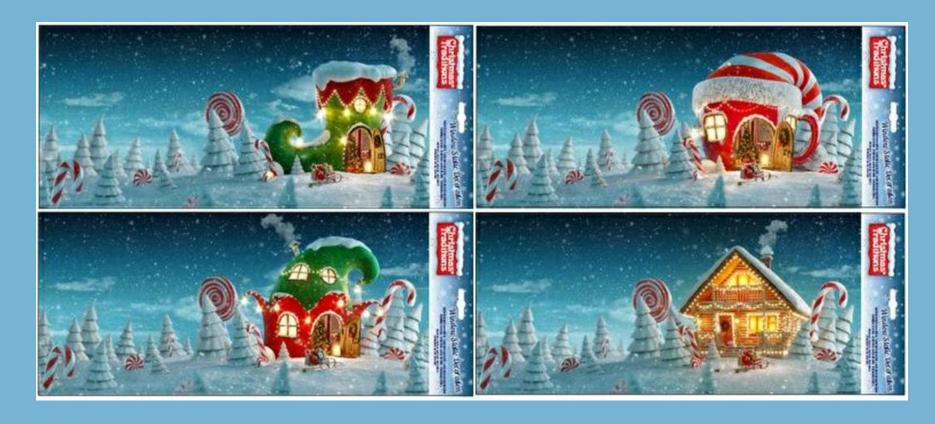

## Glitter Window Decoration Size: 20 x 27cm

**Elf House Landscape** 

23\*49cm

**Black Glitter** 

38\*30cm

38\*30cm

## Christmas® Traditions