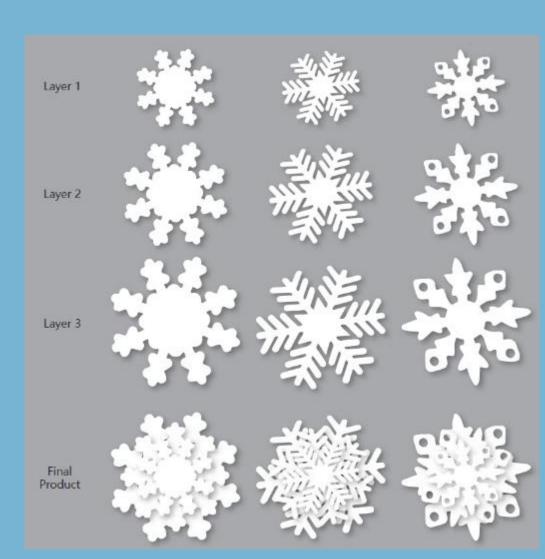

## 3D Snow Scenes

## 3D Snow Scenes

Snow Scenes with Glitter – Gold & Silver mixed