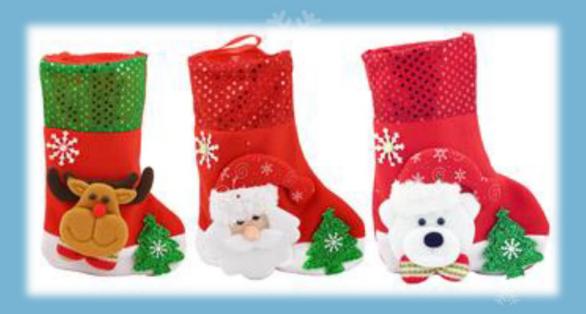

: 384pcs (8\*48pcs)

**→** 672pcs





Santa & friends

20\*30cm Transparent – on white background











**Cute Elf & Ice Princess Cartoon** 



20\*30cm Transparent – on white background







30\*38cm

**Cute Baby** 







**Ornament Garland** 

59.5\*21cm
Transparant – On white background







27\*20cm

Cute Santa, Unicorn, Lama & Flamingo Cartoon













## Glitter Window Decoration Size: 30 x 38cm















## Glitter Window Decoration Size: 20 x 27cm















**Elf House Landscape** 

23\*49cm







**Black Glitter** 

38\*30cm













38\*30cm

### Santa's









## Christmas® Traditions

## Christmas earmuffs – 3 Ass



Christmas Earmuffs
Brushed Fleece
3 styles









## Christmas funny stockings – 3 Ass

Christmas decoration stockings 3 styles









#### Christmas santa felt chair cover



An easy and festive way to dress up chairs and delight guests.









## Merry Christmas letter banner - 3.65M

## MERRY & CHRISTMAS







## **GIANT CUSTOMISABLE PHOTO FRAME**



76 x 88 cm 14 Cutouts









### **SNOWFLAKE STRING DECORATIONS - 6PCS**



6 snowflake string decorations. 2.1m







#### WHITE GLITTER SNOWFLAKE DECORATION



4 hanging decorations white glitter snowflake.

10cm





## SANTA & ELF HEADBANDS - 8PCS



8 headbands assorted santa & elf 13,4 x 20,2 cm





### MAGIC STAR BALLOON FOIL

Gold – rose gold – silver Inflatable with air 45 x 50 cm









#### **SNOWFLAKE VALUE PACK SWIRLS**

Swirls with Paper Cutouts 61cm, Swirls only, Foil Snowflake 45cm. 30pc pack











#### **ORBZ ORNAMENT KIT - SILVER**