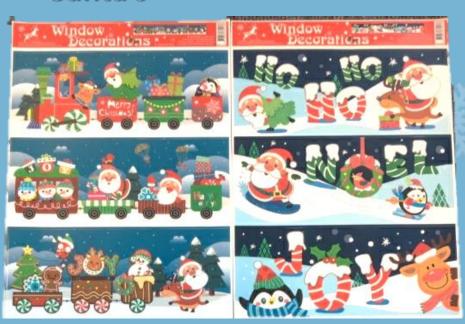

t size hat

- a) Green sequin antlers
- b) Golden sequin antlers





## Photobooth Props – 20pcs







## Floorstanding Display for W&W decorations





Big Format: 288pcs (6\*48pcs)

Small Format: 384pcs (8\*48pcs)

**→** 672pcs





Santa & friends

20\*30cm Transparent – on white background











**Cute Elf & Ice Princess Cartoon** 



20\*30cm Transparent – on white background







30\*38cm

**Cute Baby** 







**Ornament Garland** 

59.5\*21cm
Transparant – On white background







27\*20cm

Cute Santa, Unicorn, Lama & Flamingo Cartoon













## Glitter Window Decoration Size: 30 x 38cm















## Glitter Window Decoration Size: 20 x 27cm















**Elf House Landscape** 

23\*49cm







**Black Glitter** 

38\*30cm













38\*30cm

### Santa's









## Christmas® Traditions

## Christmas earmuffs – 3 Ass



Christmas Earmuffs
Brushed Fleece
3 styles









## Christmas funny stockings – 3 Ass

Christmas decoration stockings 3 styles









#### Christmas santa felt chair cover



An easy and festive way to dress up chairs and delight guests.









## Merry Christmas letter banner - 3.65M

## MERRY & CHRISTMAS







## **GIANT CUSTOMISABLE PHOTO FRAME**



76 x 88 cm 14 Cutouts









### **SNOWFLAKE STRING DECORATIONS - 6PCS**



6 snowflake string decorations. 2.1m







#### WHITE GLITTER SNOWFLAKE DECORATION



4 hanging decorations white glitter snowflake.

10cm





## SANTA & ELF HEADBANDS - 8PCS



8 headbands assorted santa & elf 13,4 x 20,2 cm





### MAGIC STAR BALLOON FOIL

Gold – rose gold – silver Infl