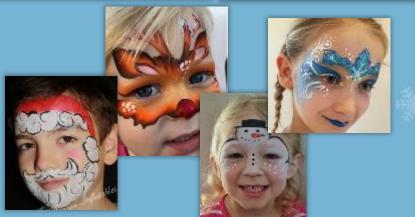

ic window

Window decoration Size: 30 x 38cm















## Static window with glitter Silver

Window decoration Size: 30 x 38cm













## Static window with glitter *Multi*

Window decoration Size: 30 x 38cm









## Pop Up 3D Stickers + Playing Board

Size: 15 x 20cm











### Handmade Stickers

Size: 12.5 x 23.5cm













## Wiggly eyes - Puffy Sticker

Size: 9 x 21cm















#### Embossed Metallic Pop Up Sticker

Size: 14.6 x 24cm













#### Glitter Handmade Embellishments

Size: 12.5 x 23.5cm













#### Christmas stair stickers – 10pcs



Size: H 17 x W 100 cm







#### Christmas Unicorn with Glitter

















#### Hipster Santa



38\*30cm Cut out – Red Opac background







#### Funny & Cute Kids Tattoos (for promotions)













## **ELVES**



**Elf hat** 



Elf Costume – Girl

Childeren size



Elf Costume – Boy

Childeren size



Elf hat with bells



## **TIARAS**





**Unicorn headbands** 



# X-mas Headgear 3 styles assorted: Christmas tree, Santa head and present

## X-mas Headgear

3 styles assorted: Elf feet Santa hat Reindeer (gold)



#### Children size hat

- a) Pink snowman
- b) Blue polar bear

c) Reindeer



## Hats



### Adult size hat

- a) Green sequin antlers
- b) Golden sequin antlers





## Photobooth Props – 20pcs







## Floorstanding Display for W&W decorations





Big Format: 288pcs (6\*48pcs)

Small Format: 384pcs (8\*48pcs)

**→** 672pcs





Santa & friends

20\*30cm Transparent – on white background











**Cute Elf & Ice Princess Cartoon** 



20\*30cm Transparent – o