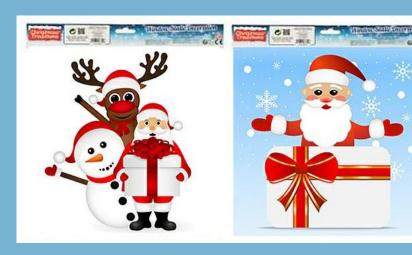

## Floorstanding Display for W&W decorations

Big Format: 288pcs (6\*48pcs)

Small Format: 384pcs (8\*48pcs)

**→** 672pcs

Santa & friends

20\*30cm Transparent – on white background

**Cute Elf & Ice Princess Cartoon** 

20\*30cm Transparent – on white background

30\*38cm

**Cute Baby** 

**Ornament Garland** 

59.5\*21cm
Transparant – On white background

27\*20cm

Cute Santa, Unicorn, Lama & Flamingo Cartoon