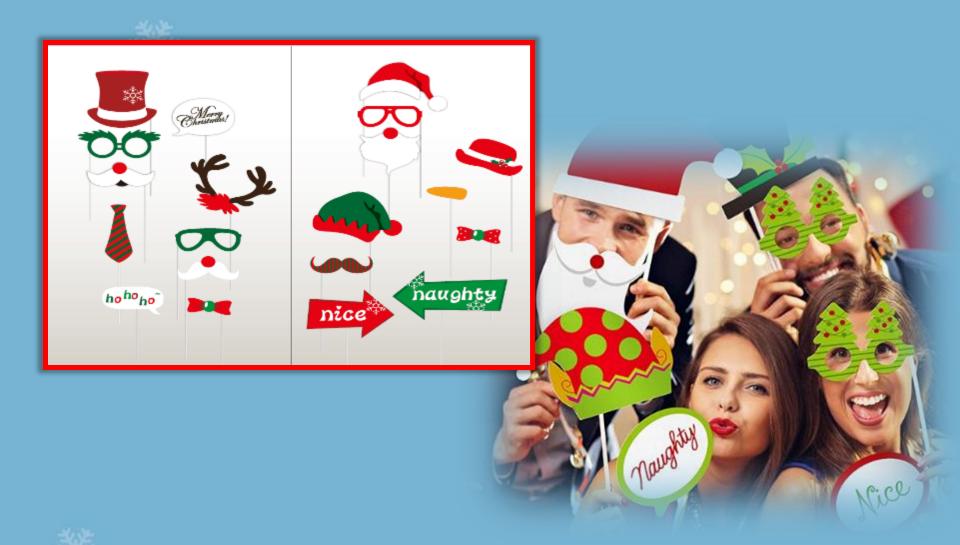

.5 x 23.5cm













#### Christmas stair stickers – 10pcs



Size: H 17 x W 100 cm







#### Christmas Unicorn with Glitter

















#### Hipster Santa



38\*30cm Cut out – Red Opac background







#### Funny & Cute Kids Tattoos (for promotions)













## **ELVES**



**Elf hat** 



Elf Costume – Girl

Childeren size



Elf Costume – Boy

Childeren size



Elf hat with bells



## **TIARAS**





**Unicorn headbands** 



# X-mas Headgear 3 styles assorted: Christmas tree, Santa head and present

## X-mas Headgear

3 styles assorted: Elf feet Santa hat Reindeer (gold)



#### Children size hat

- a) Pink snowman
- b) Blue polar bear

c) Reindeer



## Hats



### Adult size hat

- a) Green sequin antlers
- b) Golden sequin antlers





## Photobooth Props – 20pcs







## Floorstanding Display for W&W decorations





Big Format: 288pcs (6\*48pcs)

Small Format: 384pcs (8\*48pcs)

**→** 672pcs





Santa & friends

20\*30cm Transparent – on white background











**Cute Elf & Ice Princess Cartoon** 



20\*30cm Transparent – on white background







30\*38cm

**Cute Baby** 







**Ornament Garland** 

59.5\*21cm
Transparant – On white background







27\*20cm

Cute Santa, Unicorn, Lama & Flamingo Cartoon













## Glitter Window Decoration Size: 30 x 38cm















## Glitter Window Decoration Size: 20 x 27cm















**Elf House Landscape** 

23\*49cm







**Black Glitter** 

38\*30cm













38\*30cm

### Santa's









## Christmas® Traditions

## Christmas earmuffs – 3 Ass



Christmas Earmuffs
Brushed Fleec