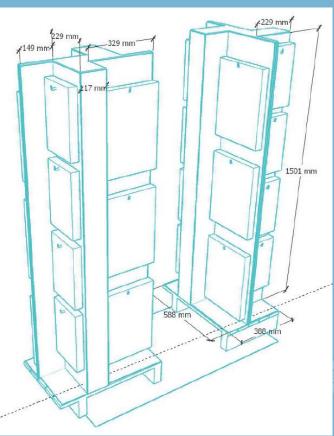

## Floorstanding Display for W&W decorations

Big Format: 288pcs (6\*48pcs)

Small Format: 384pcs (8\*48pcs)

**→** 672pcs

Santa & friends

20\*30cm Transparent – on white background

**Cute Elf & Ice Princess Cartoon** 