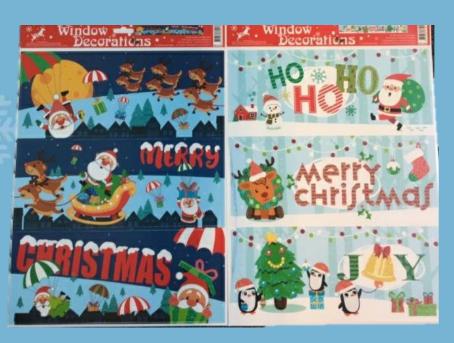

size hat

- a) Green sequin antlers
- b) Golden sequin antlers





## Photobooth Props – 20pcs







## Floorstanding Display for W&W decorations





Big Format: 288pcs (6\*48pcs)

Small Format: 384pcs (8\*48pcs)

**→** 672pcs





Santa & friends

20\*30cm Transparent – on white background











**Cute Elf & Ice Princess Cartoon** 



20\*30cm Transparent – on white background







30\*38cm

**Cute Baby** 







**Ornament Garland** 

59.5\*21cm
Transparant – On white background







27\*20cm

Cute Santa, Unicorn, Lama & Flamingo Cartoon













## Glitter Window Decoration Size: 30 x 38cm















## Glitter Window Decoration Size: 20 x 27cm















**Elf House Landscape** 

23\*49cm







**Black Glitter** 

38\*30cm













38\*30cm

### Santa's









## Christmas® Traditions

## Christmas earmuffs – 3 Ass



Christmas Earmuffs
Brushed Fleece
3 styles









## Christmas funny stockings – 3 Ass

Christmas decoration stockings 3 styles









#### Christmas santa felt chair cover



An easy and festive way to dress up chairs and delight guests.









## Merry Christmas letter banner - 3.65M

## MERRY & CHRISTMAS







## **GIANT CUSTOMISABLE PHOTO FRAME**



76 x 88 cm 14 Cutouts









### **SNOWFLAKE STRING DECORATIONS - 6PCS**



6 snowflake string decorations. 2.1m







#### WHITE GLITTER SNOWFLAKE DECORATION



4 hanging decorations white glitter snowflake.

10cm





## SANTA & ELF HEADBANDS - 8PCS



8 headbands assorted santa & elf 13,4 x 20,2 cm





### MAGIC STAR BALLOON FOIL

Gold – rose gold – silver Inflat