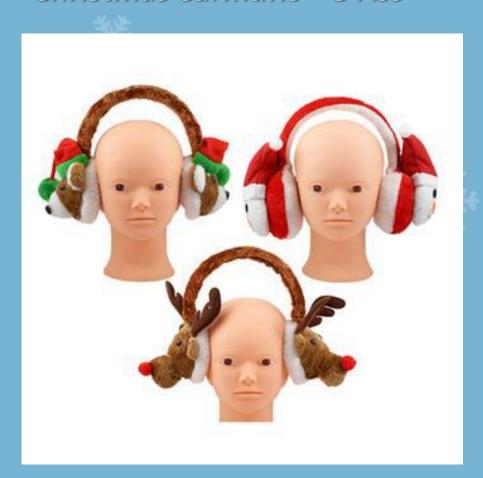

## Photobooth Props – 20pcs







## Floorstanding Display for W&W decorations





Big Format: 288pcs (6\*48pcs)

Small Format: 384pcs (8\*48pcs)

**→** 672pcs





Santa & friends

20\*30cm Transparent – on white background











**Cute Elf & Ice Princess Cartoon** 



20\*30cm Transparent – on white background







30\*38cm

**Cute Baby** 







**Ornament Garland** 

59.5\*21cm
Transparant – On white background







27\*20cm

Cute Santa, Unicorn, Lama & Flamingo Cartoon













## Glitter Window Decoration Size: 30 x 38cm















## Glitter Window Decoration Size: 20 x 27cm















**Elf House Landscape** 

23\*49cm







**Black Glitter** 

38\*30cm













38\*30cm

### Santa's









## Christmas® Traditions

## Christmas earmuffs – 3 Ass



Christmas Earmuffs
Brushed Fleece
3 styles









## Christmas funny stockings – 3 Ass

Christmas decoration stockings 3 styles









#### Christmas santa felt chair cover



An easy and festive way to dress up chairs and delight guests.









## Merry Christmas letter banner - 3.65M

## MERRY & CHRISTMAS







## **GIANT CUSTOMISABLE PHOTO FRAME**



76 x 88 cm 14 Cutouts









### **SNOWFLAKE STRING DECORATIONS - 6PCS**



6 snowflake string decorations. 2.1m







#### WHITE GLITTER SNOWFLAKE DECORATION



4 hanging decorations white glitter snowflake.

10cm





## SANTA & ELF HEADBANDS - 8PCS



8 headbands assorted santa & elf 13,4 x 20,2 cm





### MAGIC STAR BALLOON FOIL

Gold – rose gold – silver Inflatable with air 45 x 50 cm









#### **SNOWFLAKE VALUE PACK S