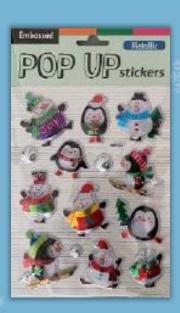

**NOVELTIES** 









## 3D Snow Scenes









## 3D Snow Scenes











Snow Scenes with Glitter – Gold & Silver mixed







## Snow Scenes with Glitter











## Snow Scene with lights







### Static window

Window decoration Size: 30 x 38cm















## Static window with glitter Silver

Window decoration Size: 30 x 38cm













## Static window with glitter *Multi*

Window decoration Size: 30 x 38cm









## Pop Up 3D Stickers + Playing Board

Size: 15 x 20cm











### Handmade Stickers

Size: 12.5 x 23.5cm













## Wiggly eyes - Puffy Sticker

Size: 9 x 21cm















#### Embossed Metallic Pop Up Sticker

Size: 14.6 x 24cm













#### Glitter Handmade Embellishments

Size: 12.5 x 23.5cm













#### Christmas stair stickers – 10pcs



Size: H 17 x W 100 cm







#### Christmas Unicorn with Glitter

















#### Hipster Santa



38\*30cm Cut out – Red Opac background







#### Funny & Cute Kids Tattoos (for promotions)













## **ELVES**



**Elf hat** 



Elf Costume – Girl

Childeren size



Elf Costume – Boy

Childeren size



Elf hat with bells



## **TIARAS**





**Unicorn headbands** 



# X-mas Headgear 3 styles assorted: Christmas tree, Santa head and present

## X-mas Headgear

3 styles assorted: Elf feet Santa hat Reindeer (gold)



#### Children size hat

- a) Pink snowman
- b) Blue polar bear

c) Reindeer



## Hats



### Adult size hat

- a) Green sequin antlers
- b) Gold