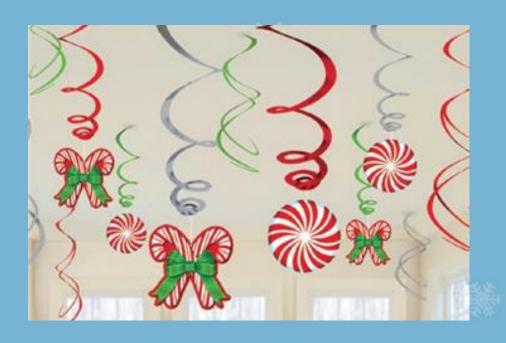

### **CANDY CANE VALUE PACK SWIRLS**

12 X Swirls with Paper Cutouts 61cm, Swirls only, Foil Snowflake 45cm