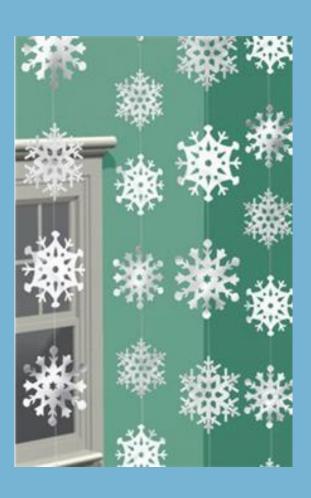

### **SNOWFLAKE STRING DECORATIONS - 6PCS**

6 snowflake string decorations. 2.1m