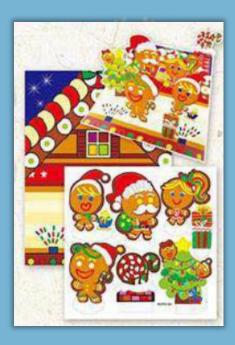

**NOVELTIES** 









## 3D Snow Scenes









## 3D Snow Scenes











Snow Scenes with Glitter – Gold & Silver mixed







## Snow Scenes with Glitter











## Snow Scene with lights







### Static window

Window decoration Size: 30 x 38cm















## Static window with glitter Silver

Window decoration Size: 30 x 38cm













## Static window with glitter *Multi*

Window decoration Size: 30 x 38cm









## Pop Up 3D Stickers + Playing Board

Size: 15 x 20cm











### Handmade Stickers

Size: 12.5 x 23.5cm













## Wiggly eyes - Puffy Sticker

Size: 9 x 21cm















#### Embossed Metallic Pop Up Sticker

Size: 14.6 x 24cm













#### Glitter Handmade Embellishments

Size: 12.5 x 23.5cm













#### Christmas stair stickers – 10pcs



Size: H 17 x W 100 cm







#### Christmas Unicorn with Glitter

















#### Hipster Santa



38\*30cm Cut out – Red Opac background







#### Funny & Cute Kids Tattoos (for promotions)













## **ELVES**



**Elf hat** 



Elf Costume – Girl

Childeren size



Elf Costume – Boy

Childeren size



Elf hat with bells



## **TIARAS**





**Unicorn headbands** 



# X-mas Headgear 3 styles assorted: Christmas tree, Santa head and present

## X-mas Headgear

3 styles ass