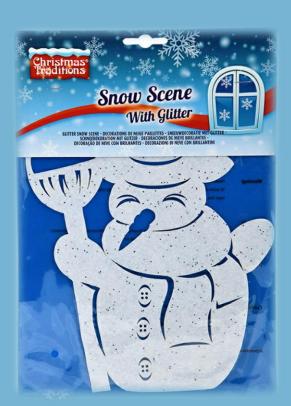

**NOVELTIES** 









## 3D Snow Scenes









## 3D Snow Scenes











Snow Scenes with Glitter – Gold & Silver mixed







## Snow Scenes with Glitter











## Snow Scene with lights







### Static window

Window decoration Size: 30 x 38cm















## Static window with glitter Silver

Window decoration Size: 30 x 38cm













## Static window with glitter *Multi*

Window decoration Size: 30 x 38cm









## Pop Up 3D Stickers + Playing Board

Size: 15 x 20cm











### Handmade Stickers

Size: 12.5 x 23.5cm













## Wiggly eyes - Puffy Sticker

Size: 9 x 21cm















#### Embossed Metallic Pop Up Sticker

Size: 14.6 x 24cm













#### Glitter Handmade Embellishments

Size: 12.5 x 23.5cm













#### Christmas stair stickers – 10pcs



Size: H 17 x W 100 cm







#### Christmas Unicorn with Glitter

















#### Hipster Santa



38\*30cm Cut out – Red Opac background







#### Funny