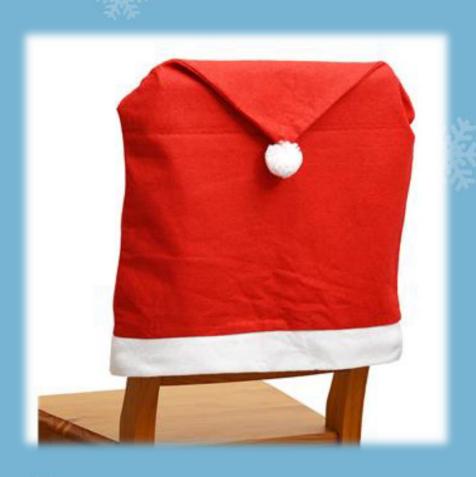

#### Christmas santa felt chair cover

An easy and festive way to dress up chairs and delight guests.