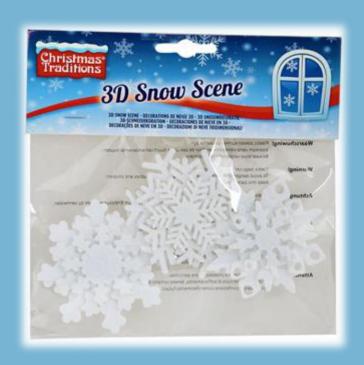

## 3D Snow Scenes

## 3D Snow Scenes

Snow Scenes with Glitter – Gold & Silver mixed