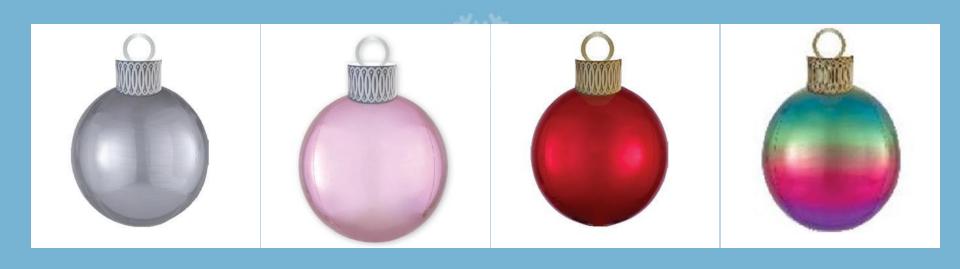

#### **ORBZ ORNAMENT KIT - SILVER**

Silver - gold – rose gold – red - ombré + 1 ribbon, 1 paper decoration kit Inflatable with air 38 x 50 cm