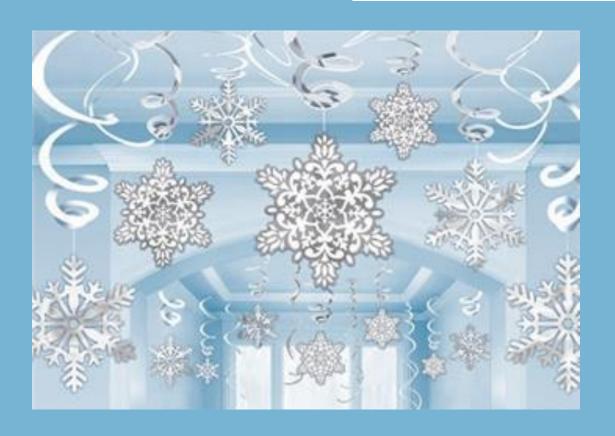

#### **SNOWFLAKE VALUE PACK SWIRLS**

Swirls with Paper Cutouts 61cm, Swirls only, Foil Snowflake 45cm. 30pc pack