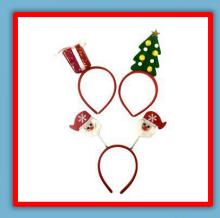

Multi*

Window decoration Size: 30 x 38cm









## Pop Up 3D Stickers + Playing Board

Size: 15 x 20cm











### Handmade Stickers

Size: 12.5 x 23.5cm













## Wiggly eyes - Puffy Sticker

Size: 9 x 21cm















#### Embossed Metallic Pop Up Sticker

Size: 14.6 x 24cm













#### Glitter Handmade Embellishments

Size: 12.5 x 23.5cm













#### Christmas stair stickers – 10pcs



Size: H 17 x W 100 cm







#### Christmas Unicorn with Glitter

















#### Hipster Santa



38\*30cm Cut out – Red Opac background







#### Funny & Cute Kids Tattoos (for promotions)













## **ELVES**



**Elf hat** 



Elf Costume – Girl

Childeren size



Elf Costume – Boy

Childeren size



Elf hat with bells



## **TIARAS**





**Unicorn headbands** 



# X-mas Headgear 3 styles assorted: Christmas tree, Santa head and present

## X-mas Headgear

3 styles assorted: Elf feet Santa hat Reindeer (gold)



#### Children size hat

- a) Pink snowman
- b) Blue polar bear

c) Reindeer



## Hats



### Adult size hat

- a) Green sequin antlers
- b) Golden sequin antlers





## Photobooth Props – 20pcs







## Floorstanding Display for W&W decorations





Big Format: 288pcs (6\*48pcs)

Small Format: 384pcs (8\*48pcs)

**→** 672pcs





Santa & friends

20\*30cm Transparent – on white background











**Cute Elf & Ice Princess Cartoon** 



20\*30cm Transparent – on white background







30\*38cm

**Cute Baby** 







**Ornament Garland** 

59.5\*21cm
Transparant – On white background







27\*20cm

Cute Santa, Unicorn, Lama & Flami