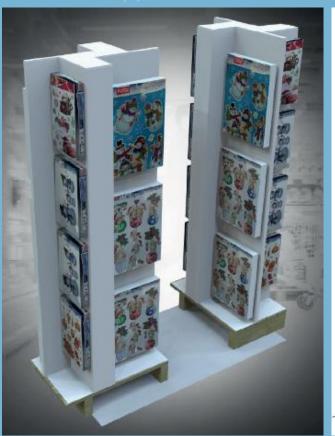

## Floorstanding Display for W&W decorations

Big Format: 288pcs (6\*48pcs)

Small Format: 384pcs (8\*48pcs)

**→** 672pcs

Santa & friends

20\*30cm Transparent – on white background

**Cute Elf & Ice Princess Cartoon** 