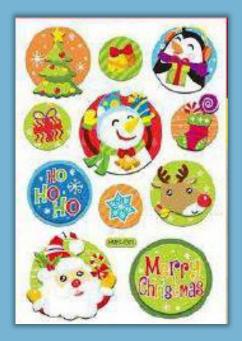

**NOVELTIES** 









## 3D Snow Scenes









## 3D Snow Scenes











Snow Scenes with Glitter – Gold & Silver mixed







## Snow Scenes with Glitter











## Snow Scene with lights







### Static window

Window decoration Size: 30 x 38cm















## Static window with glitter Silver

Window decoration Size: 30 x 38cm













## Static window with glitter *Multi*

Window decoration Size: 30 x 38cm









## Pop Up 3D Stickers + Playing Board

Size: 15 x 20cm











### Handmade Stickers

Size: 12.5 x 23.5cm













## Wiggly eyes - Puffy Sticker

Size: 9 x 21cm















#### Embossed Metallic Pop Up Sticker

Size: 14.6 x 24cm













#### Glitter Handmade Embellishments

Size: 12.5 x 23.5cm













#### Christmas stair stickers – 10pcs



Size: H 17 x W 100 cm







#### Christmas Unicorn with Glitter

















#### Hipster Santa



38\*30cm Cut out – Red Opac background







#### Funny & Cute Kids Tattoos (for promotions)













## **ELVES**



**Elf hat** 



Elf Costume – Girl

Childeren size



Elf Costume – Boy

Childeren size



Elf hat with bells



## **TIARAS**





**Unicorn headbands** 



# X-mas Headgear 3 styles assorted: Christmas tree, Santa head and present

## X-mas Headgear

3 styles assorted: Elf feet Santa hat Reindeer (gold)



#### Ch