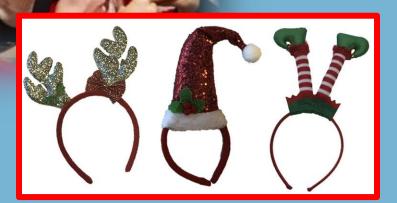

23.5cm













## Wiggly eyes - Puffy Sticker

Size: 9 x 21cm















#### Embossed Metallic Pop Up Sticker

Size: 14.6 x 24cm













#### Glitter Handmade Embellishments

Size: 12.5 x 23.5cm













#### Christmas stair stickers – 10pcs



Size: H 17 x W 100 cm







#### Christmas Unicorn with Glitter

















#### Hipster Santa



38\*30cm Cut out – Red Opac background







#### Funny & Cute Kids Tattoos (for promotions)













## **ELVES**



**Elf hat** 



Elf Costume – Girl

Childeren size



Elf Costume – Boy

Childeren size



Elf hat with bells



## **TIARAS**





**Unicorn headbands** 



# X-mas Headgear 3 styles assorted: Christmas tree, Santa head and present

## X-mas Headgear

3 styles assorted: Elf feet Santa hat Reindeer (gold)



#### Children size hat

- a) Pink snowman
- b) Blue polar bear

c) Reindeer



## Hats



### Adult size hat

- a) Green sequin antlers
- b) Golden sequin antlers





## Photobooth Props – 20pcs







## Floorstanding Display for W&W decorations





Big Format: 288pcs (6\*48pcs)

Small Format: 384pcs (8\*48pcs)

**→** 672pcs





Santa & friends

20\*30cm Transparent – on white background











**Cute Elf & Ice Princess Cartoon** 



20\*30cm Transparent – on white background







30\*38cm

**Cute Baby** 







**Ornament Garland** 

59.5\*21cm
Transparant – On white background







27\*20cm

Cute Santa, Unicorn, Lama & Flamingo Cartoon













## Glitter Window Decoration Size: 30 x 38cm















## Glitter Window Decoration Size: 20 x 27cm















**Elf H